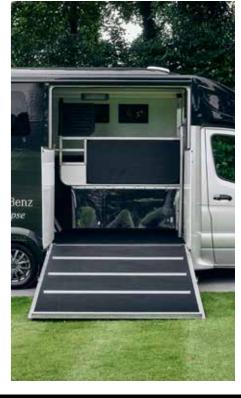

## **Horse Area**

- Full Height Bulkhead
- Composite High Impact Kick Boards
- Composite Panels
- Full Width Collapsible Breast Bar
- Groom's Doors Between Horse Area and Living Area
- Head Divider
- LED Interior Light
- Light and Spacious Interior
- Low, Wide Side Ramp Available In Full or Split-Height
- Safety Loading Doors
- Strong Aluminium Plank Floor with Dunlop Rubber
- Strong, Adjustable Partitions with PVC Skirt
- Two Horse and Two Haynet Tie Rings
- Storage Over Pod