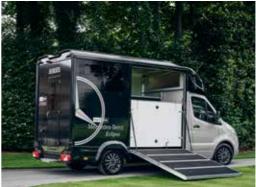

# **Equi-Trek Eclipse**

The Eclipse is built on a brand new and unregistered Mercedes-Benz chassis, with a CDI powerful diesel engine, which complies with the latest Euro 6 standards and gives effortless performance and outstanding economy.

The body is made from composite panels for long, low maintenance life.

The Eclipse has the added benefit of a tack/changing room that is totally separate from the horses. This incorporates two saddle racks, two bridle racks and two coat hooks. There is also additional storage over the cab.