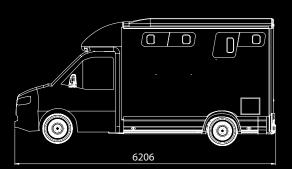

|--|

| Exte | erna |      |
|------|------|------|
| Dim  | ensi | ons: |

6206mm 2175mm 3045mm

### External **Dimensions:**

Length: 6206mm 2175mm 3045mm

Front Axle Load: 2100KG Rear Axle Load: Gross Weight:

Approx. Weight:

Please note some images may show optional extras not included as part of the base specification.