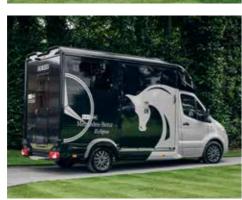

The body is made from composite panels for long, low maintenance life.

The Eclipse has the added benefit of a tack/changing room that is totally separate from the horses. This incorporates two saddle racks, two bridle racks and two coat hooks. There is also additional storage over the cab.