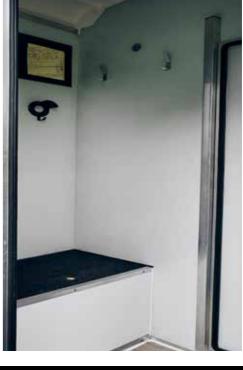

# Tack/Changing Area

- Cushion Flooring
- Two Saddle Racks and Two Bridle Racks
- Area is totally separate from the horses