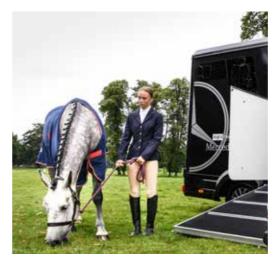

## **Horse Area**

- Full Height Bulkhead
- Composite High Impact Kick Boards
- Composite Panels
- Full Width Collapsible Breast Bar
- Groom's Doors Between Horse Area and Living Area
- Head Divider
- LED Interior Light
- Light and Spacious Interior
- Low, Wide Side Ramp Available In Full or Split-Height
- Safety Loading Doors
- Strong Aluminium Plank Floor with Dunlop Rubber
- Strong, Adjustable Partitions with PVC Skirt
- Two Horse and Two Haynet Tie Rings
- Storage Over Pod