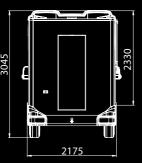

|--|

| Exte | erna |      |
|------|------|------|
| Dim  | ensi | ons: |

6206mm 2175mm 3045mm

### External **Dimensions:**

Length: 6206mm 2175mm 3045mm

Front Axle Load: 2100KG Rear Axle Load: Gross Weight:

Approx. Weight:

Please note some images may show optional extras not included as part of the base specification.