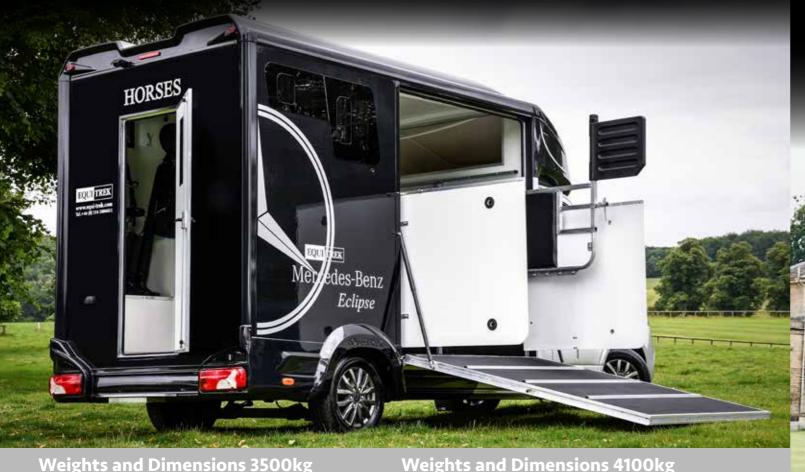

|--|

| Exte | erna |      |
|------|------|------|
| Dim  | ensi | ons: |

6206mm 2175mm 3045mm

### External **Dimensions:**

Length: 6206mm 2175mm 3045mm

Front Axle Load: 2100KG Rear Axle Load: Gross Weight:

Approx. Weight:

Please note some images may show optional extras not included as part of the base specification.