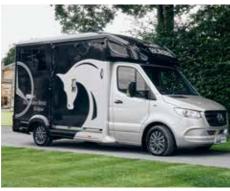

# **Equi-Trek Eclipse**

The Eclipse is built on a brand new and unregistered Mercedes-Benz chassis, with a CDI powerful diesel engine, which complies with the latest Euro 6 standards and gives effortless performance and outstanding economy.

The body is made from composite panels for long, low maintenance life.

The Eclipse has the added benefit of a tack/changing room that is totally separate from the horses. This incorporates two saddle racks, two bridle racks and two coat hooks. There is also additional storage over the cab.