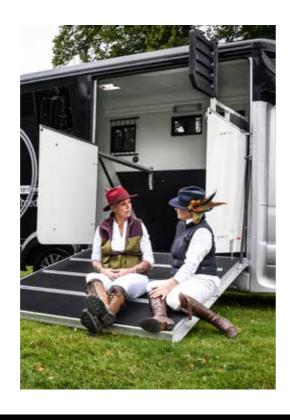

## **Horse Area**

- Full Height Bulkhead
- Composite High Impact Kick Boards
- Composite Panels
- Full Width Collapsible Breast Bar
- Groom's Doors Between Horse Area and Living Area
- Head Divider
- LED Interior Light
- Light and Spacious Interior
- Low, Wide Side Ramp Available In Full or Split-Height
- Safety Loading Doors
- Strong Aluminium Plank Floor with Dunlop Rubber
- Strong, Adjustable Partitions with PVC Skirt
- Two Horse and Two Haynet Tie Rings
- Storage Over Pod

# Tack/Changing Area

- Cushion Flooring
- Two Saddle Racks and Two Bridle Racks
- Area is totally separate from the horses