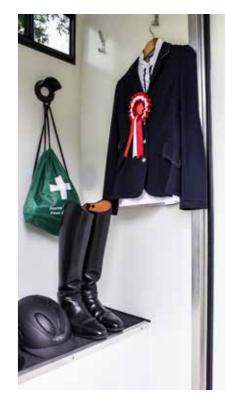

The body is made from composite panels for long, low maintenance life.

The Eclipse has the added benefit of a tack/changing room that is totally separate from the horses. This incorporates two saddle racks, two bridle racks and two coat hooks. There is also additional storage over the cab.

# Tack/Changing Area

- Cushion Flooring
- Two Saddle Racks and Two Bridle Racks
- Area is totally separate from the horses