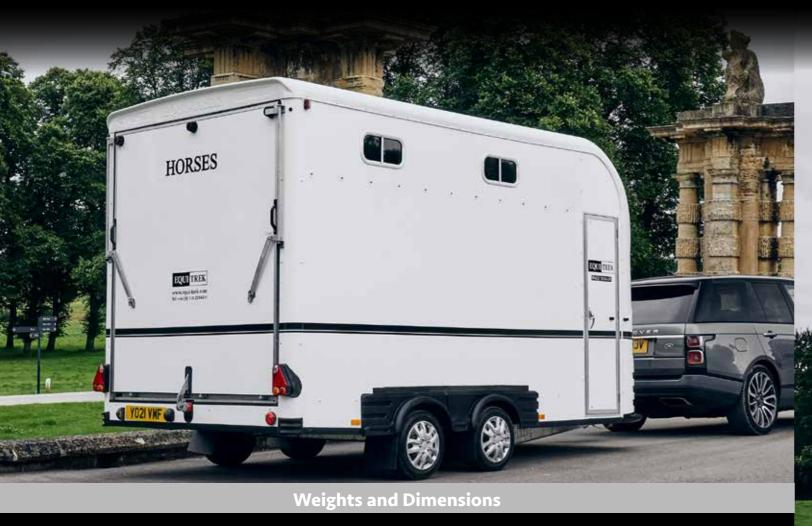

## **Equi-Trek Space-Treka III**

The Space-Treka III carries up to three horses or four ponies (depending on size and weight) whilst remaining compact and easy to tow.

The totally separate tack and changing area provides ample space for all your equipment, making show days so much more enjoyable.

The horses travel herringbone as in larger horseboxes, and load with ease up the low and wide, rear ramp. The standard safety loading doors guide the horses up the ramp for additional