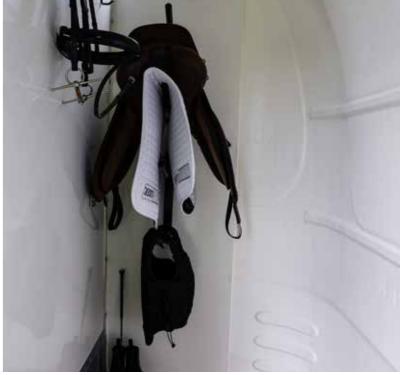

## **Tack/Changing Area**

- Easy Clean Cushion Flooring
- · Living Area Door
- One Interior Light
- Three Saddle and Bridle Racks