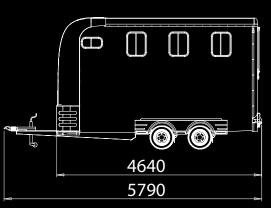

**HORSES** 

SPACE TREKA

External Approx.
Dimensions: Weight:

Length:5790mmUnladen Weight:1500kg\*Width:2430mmAxle 1:1800kgHeight:2965mmAxle 2:1800kgGross Weight:3500kg

Please note some images may show optional extras not included as part of the base specification.
\*Plan view shows internal dimensions