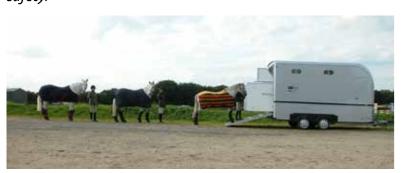

The horses travel herringbone as in larger horseboxes, and load with ease up the low and wide, rear ramp. The standard safety loading doors guide the horses up the ramp for additional