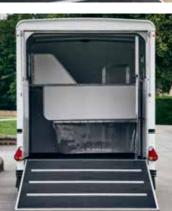

The horses travel herringbone as in larger horseboxes, and load with ease up the low and wide, rear ramp. The standard safety loading doors guide the horses up the ramp for additional

## **Horse Area**

- · Three Head Dividers
- Self-Contained Horse Area
- Composite High Impact Kick Boards
- Composite Panels
- Groom's Door Between Horse Area and Living Area
- Light and Spacious Interior
- · One Interior Light
- Slip Resistant Rubber Ramp
- Strong Aluminium Plank Floor
- Three Adjustable Partitions
- Three Horse and Haynet Tie Rings
- White Easy Clean Safety Loading Doors
- Skylight Roof Vent