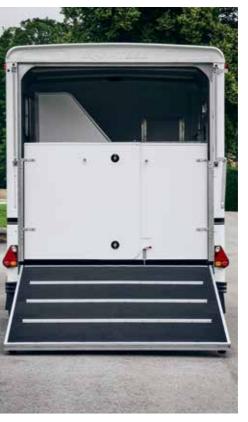

The horses travel herringbone as in larger horseboxes, and load with ease up the low and wide, rear ramp. The standard safety loading doors guide the horses up the ramp for additional

## **Horse Area**

- · Three Head Dividers
- Self-Contained Horse Area
- Composite High Impact Kick Boards
- Composite Panels
- Groom's Door Between Horse Area and Living Area
- Light and Spacious Interior
- · One Interior Light
- Slip Resistant Rubber Ramp
- Strong Aluminium Plank Floor
- Three Adjustable Partitions
- Three Horse and Haynet Tie Rings
- White Easy Clean Safety Loading Doors
- Skylight Roof Vent