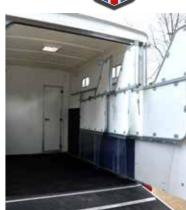

## **Horse Area**

- · Three Head Dividers
- Self-Contained Horse Area
- Composite High Impact Kick Boards
- Composite Panels
- Groom's Door Between Horse Area and Living Area
- Light and Spacious Interior
- · One Interior Light
- Slip Resistant Rubber Ramp
- Strong Aluminium Plank Floor
- Three Adjustable Partitions
- Three Horse and Haynet Tie Rings
- White Easy Clean Safety Loading Doors
- Skylight Roof Vent

## **Tack/Changing Area**

- Easy Clean Cushion Flooring
- · Living Area Door
- One Interior Light
- Three Saddle and Bridle Racks