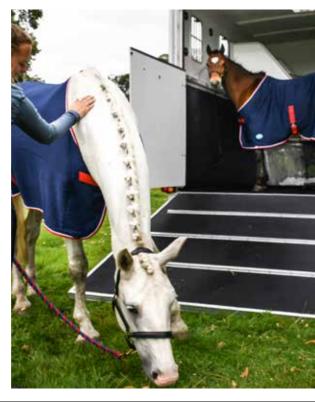

The horses travel herringbone as in larger horseboxes, and load with ease up the low and wide, rear ramp. The standard safety loading doors guide the horses up the ramp for additional

## **Horse Area**

- · Three Head Dividers
- Self-Contained Horse Area
- Composite High Impact Kick Boards
- Composite Panels
- Groom's Door Between Horse Area and Living Area
- Light and Spacious Interior
- · One Interior Light
- Slip Resistant Rubber Ramp
- Strong Aluminium Plank Floor
- Three Adjustable Partitions
- Three Horse and Haynet Tie Rings
- White Easy Clean Safety Loading Doors
- Skylight Roof Vent