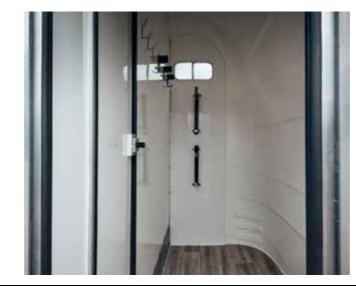

## **Horse Area**

- · Three Head Dividers
- Self-Contained Horse Area
- Composite High Impact Kick Boards
- Composite Panels
- Groom's Door Between Horse Area and Living Area
- Light and Spacious Interior
- · One Interior Light
- Slip Resistant Rubber Ramp
- Strong Aluminium Plank Floor
- Three Adjustable Partitions
- Three Horse and Haynet Tie Rings
- White Easy Clean Safety Loading Doors
- Skylight Roof Vent