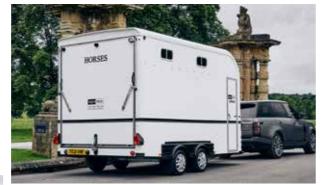

## **Equi-Trek Space-Treka III**

The Space-Treka III carries up to three horses or four ponies (depending on size and weight) whilst remaining compact and easy to tow.

The totally separate tack and changing area provides ample space for all your equipment, making show days so much more enjoyable.

The horses travel herringbone as in larger horseboxes, and load with ease up the low and wide, rear ramp. The standard safety loading doors guide the horses up the ramp for additional