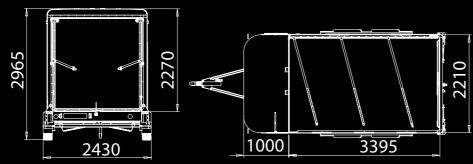

**HORSES** 

SPACE TREKA

External Approx.
Dimensions: Weight:

Length:5790mmUnladen Weight:1500kg\*Width:2430mmAxle 1:1800kgHeight:2965mmAxle 2:1800kgGross Weight:3500kg

Please note some images may show optional extras not included as part of the base specification.
\*Plan view shows internal dimensions