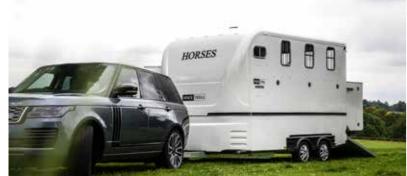

## **Equi-Trek Space-Treka III**

The Space-Treka III carries up to three horses or four ponies (depending on size and weight) whilst remaining compact and easy to tow.

The totally separate tack and changing area provides ample space for all your equipment, making show days so much more enjoyable.

The horses travel herringbone as in larger horseboxes, and load with ease up the low and wide, rear ramp. The standard safety loading doors guide the horses up the ramp for additional