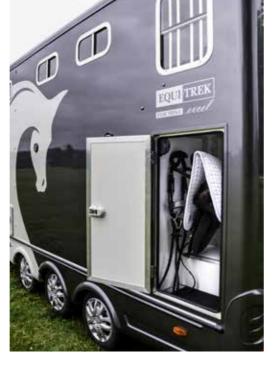

### **Horse Area**

- · Self-Contained Horse Area
- Adjustable Partition with PVC Skirt to Floor
- Composite High Impact Kick Boards
- Composite Panels
- Full Width Collapsible Breast Bar
- Groom's Door with Window
- Head Divider
- Two Horse and Haynet Tie Rings
- Light and Spacious Interior
- · One Interior Light
- Slip Resistant Rubber Ramp

- Strong Aluminium Plank Floor
- Two Saddle Racks and Two Bridle Racks
- White Easy Clean Safety Loading Doors
- Extra Vent Window
- Tack Locker
- Groom's Locker
- Storage Rack
- Padding for Partition