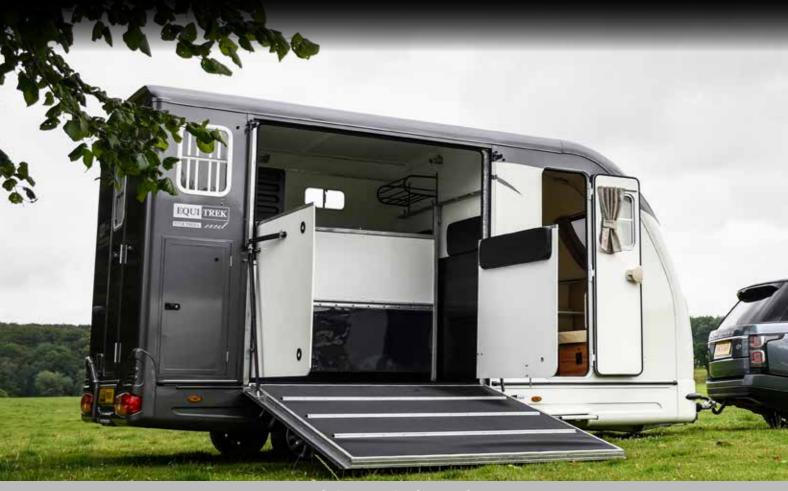

# **Equi-Trek Star-Treka**

The Star-Treka is a rear facing, spacious two horse trailer with luxury overnight accommodation.

This stunning trailer features the latest in aerodynamic body styling which is unique to the Equi-Trek range. The horse area is equipped to the highest standard. Suitable for two large horses.

### **Horse Area**

- · Self-Contained Horse Area
- Adjustable Partition with PVC Skirt to Floor
- Composite High Impact Kick Boards
- Composite Panels
- Full Width Collapsible Breast Bar
- Groom's Door with Window
- Head Divider
- Two Horse and Haynet Tie Rings
- Light and Spacious Interior
- · One Interior Light
- Slip Resistant Rubber Ramp

- Strong Aluminium Plank Floor
- Two Saddle Racks and Two Bridle Racks
- White Easy Clean Safety Loading Doors
- Extra Vent Window
- Tack Locker
- Groom's Locker
- Storage Rack
- Padding for Partition

## **Main Body**

- Aerodynamic Fibreglass
  Mould
- Galvanised Steel Chassis
- Lockable Coupling
- Independent Suspension
- Six Fully Braked Wheels
- Built in ISO9001 Factory
- Large Front Locker
- Two External Tie Rings
- Step for Easy Access through to Groom's Door
- 3500kg gross weight
- Colour White as Standard,
  Other Colours Available at
  Extra Cost

## Living Area

- Large Interior Light with Additional Spot Lights
- Dining Layout
- Easy Clean Cushion Flooring
- Fitted Curtains
- Seating Available in Two Optional Layouts
- Kitchen Unit
- · Living Area Door
- Living Door
  Window
- Mirror
- Toilet Area
- Leisure Battery