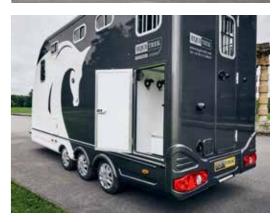

# **Equi-Trek Star-Treka**

The Star-Treka is a rear facing, spacious two horse trailer with luxury overnight accommodation.

This stunning trailer features the latest in aerodynamic body styling which is unique to the Equi-Trek range. The horse area is equipped to the highest standard. Suitable for two large horses.

## **Main Body**

- Aerodynamic Fibreglass
  Mould
- Galvanised Steel Chassis
- Lockable Coupling
- Independent Suspension
- Six Fully Braked Wheels
- Built in ISO9001 Factory
- Large Front Locker
- Two External Tie Rings
- Step for Easy Access through to Groom's Door
- 3500kg gross weight
- Colour White as Standard,
  Other Colours Available at
  Extra Cost