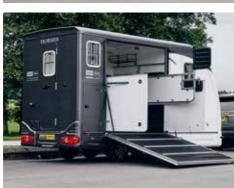

# **Equi-Trek Star-Treka**

The Star-Treka is a rear facing, spacious two horse trailer with luxury overnight accommodation.

This stunning trailer features the latest in aerodynamic body styling which is unique to the Equi-Trek range. The horse area is equipped to the highest standard. Suitable for two large horses.

## **Main Body**

- Aerodynamic Fibreglass
  Mould
- Galvanised Steel Chassis
- Lockable Coupling
- Independent Suspension
- Six Fully Braked Wheels
- Built in ISO9001 Factory
- Large Front Locker
- Two External Tie Rings
- Step for Easy Access through to Groom's Door
- 3500kg gross weight
- Colour White as Standard,
  Other Colours Available at
  Extra Cost