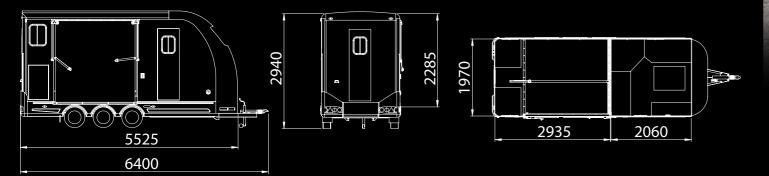

#### **Weights and Dimensions**

| External    | Approx. |
|-------------|---------|
| Dimensions: | Weight: |

Unladen Weight: 1900kg\* Axle 1: 1500kg 6400mm 2045mm 1500kg 1500kg 3500kg 2940mm Axle 2: Axle 3:

Gross Weight:

Please note some images may show optional extras not included as part of the base specification. \*Plan view shows internal dimensions

Star-Treka