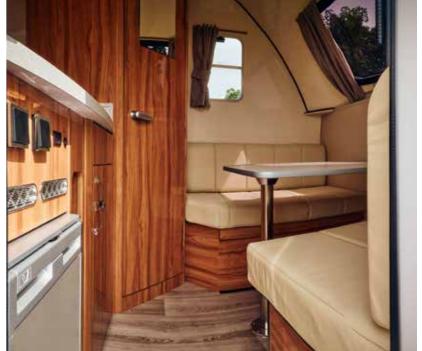

## Living Area

- Large Interior Light with Additional Spot Lights
- Dining Layout
- Easy Clean Cushion Flooring
- Fitted Curtains
- Seating Available in Two Optional Layouts
- Kitchen Unit
- · Living Area Door
- Living Door
  Window
- Mirror
- Toilet Area
- Leisure Battery