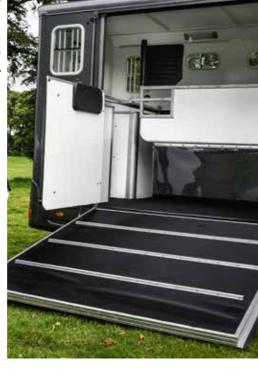

### **Horse Area**

- · Self-Contained Horse Area
- Adjustable Partition with PVC Skirt to Floor
- Composite High Impact Kick Boards
- Composite Panels
- Full Width Collapsible Breast Bar
- Groom's Door with Window
- Head Divider
- Two Horse and Haynet Tie Rings
- Light and Spacious Interior
- · One Interior Light
- Slip Resistant Rubber Ramp

- Strong Aluminium Plank Floor
- Two Saddle Racks and Two Bridle Racks
- White Easy Clean Safety Loading Doors
- Extra Vent Window
- Tack Locker
- Groom's Locker
- Storage Rack
- Padding for Partition