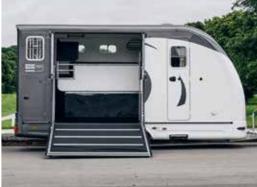

## Living Area

- Large Interior Light with Additional Spot Lights
- Dining Layout
- Easy Clean Cushion Flooring
- Fitted Curtains
- Seating Available in Two Optional Layouts
- Kitchen Unit
- · Living Area Door
- Living Door
  Window
- Mirror
- Toilet Area
- Leisure Battery