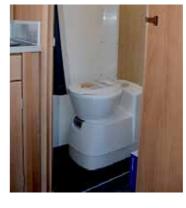

## Living Area

- Large Interior Light with Additional Spot Lights
- Dining Layout
- Easy Clean Cushion Flooring
- Fitted Curtains
- Seating Available in Two Optional Layouts
- Kitchen Unit
- · Living Area Door
- Living Door
  Window
- Mirror
- Toilet Area
- Leisure Battery